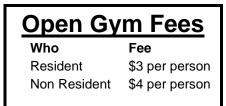

## **OPEN GYM RULES**

- Children K-5<sup>th</sup> grade must have an adult with them during the duration of open gym. We do not charge for the adult.
- All open gym participants must bring clean sneakers with them to change into in the gym.
- Parents/adults should not be "coaching" during open gym time. Parents/adults who offer to do basketball drills must include everyone who wants to participate. Parents/adults may play in the game with their children.
- MAX 50 PARTICIPANTS AT A TIME.